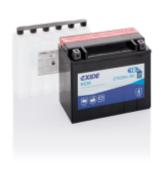

## **AGM MC (Dry) ETX20HL-BS**

| Part number                    | ETX20HL-BS    |
|--------------------------------|---------------|
| Technology                     | AGM           |
| EAN/GTIN                       | 3661024033886 |
| Voltage                        | 12 V          |
| Capacity                       | 18 Ah         |
| CCA                            | 270 A         |
| Length                         | 175 mm        |
| Width                          | 90 mm         |
| Height                         | 155 mm        |
| Box size                       | C61           |
| Polarity                       | ETN 0         |
| Terminal Type                  | M04           |
| Hold Down                      | В0            |
| Weights (subject of variation) | 6.10 kg       |