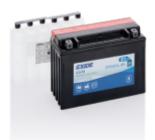

## AGM MC (Dry) ETX24HL-BS

| Part number                    | ETX24HL-BS    |
|--------------------------------|---------------|
| Technology                     | AGM           |
| EAN/GTIN                       | 3661024033909 |
| Voltage                        | 12 V          |
| Capacity                       | 21 Ah         |
| CCA                            | 350 A         |
| Length                         | 205 mm        |
| Width                          | 90 mm         |
| Height                         | 165 mm        |
| Box size                       | C71           |
| Polarity                       | ETN 0         |
| Terminal Type                  | M04           |
| Hold Down                      | B0            |
| Weights (subject of variation) | 5.80 kg       |
|                                |               |