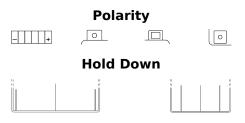

## AGM MC (Dry) ETX24HL-BS

| Part number                    | ETX24HL-BS    |
|--------------------------------|---------------|
| Technology                     | AGM           |
| EAN/GTIN                       | 3661024033909 |
| Voltage                        | 12 V          |
| Capacity                       | 21 Ah         |
| CCA                            | 350 A         |
| Length                         | 205 mm        |
| Width                          | 90 mm         |
| Height                         | 165 mm        |
| Box size                       | C71           |
| Polarity                       | ETN 0         |
| Terminal Type                  | M04           |
| Hold Down                      | B0            |
| Weights (subject of variation) | 5.80 kg       |
|                                |               |