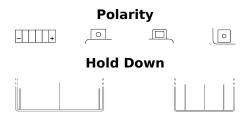

## **AGM MC (Dry) ETX4L-BS**

| Part number                    | ETX4L-BS      |
|--------------------------------|---------------|
| Technology                     | AGM           |
| EAN/GTIN                       | 3661024033725 |
| Voltage                        | 12 V          |
| Capacity                       | 3 Ah          |
| CCA                            | 50 A          |
| Length                         | 115 mm        |
| Width                          | 70 mm         |
| Height                         | 85 mm         |
| Box size                       | C35           |
| Polarity                       | ETN 0         |
| Terminal Type                  | M04           |
| Hold Down                      | В0            |
| Weights (subject of variation) | 1.50 kg       |