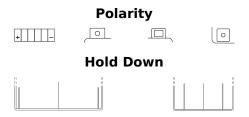

## **AGM MC (Dry) ETX7A-BS**

| Part number                    | ETX7A-BS      |
|--------------------------------|---------------|
| Technology                     | AGM           |
| EAN/GTIN                       | 3661024033817 |
| Voltage                        | 12 V          |
| Capacity                       | 6 Ah          |
| CCA                            | 90 A          |
| Length                         | 150 mm        |
| Width                          | 90 mm         |
| Height                         | 95 mm         |
| Box size                       | C53           |
| Polarity                       | ETN 1         |
| Terminal Type                  | M04           |
| Hold Down                      | В0            |
| Weights (subject of variation) | 2.50 kg       |