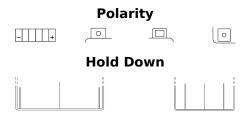

## **AGM MC (Dry) ETX7L-BS**

| Part number                    | ETX7L-BS      |
|--------------------------------|---------------|
| raitiffibel                    | LIV/L-D3      |
| Technology                     | AGM           |
| EAN/GTIN                       | 3661024033756 |
| Voltage                        | 12 V          |
| Capacity                       | 6 Ah          |
| CCA                            | 100 A         |
| Length                         | 115 mm        |
| Width                          | 70 mm         |
| Height                         | 130 mm        |
| Box size                       | C37           |
| Polarity                       | ETN 0         |
| Terminal Type                  | M04           |
| Hold Down                      | В0            |
| Weights (subject of variation) | 2.20 kg       |