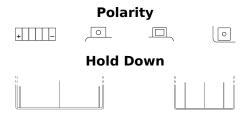

## AGM MC (Dry) ETZ10-BS

| Part number                    | ETZ10-BS      |
|--------------------------------|---------------|
| Technology                     | AGM           |
| EAN/GTIN                       | 3661024033824 |
| Voltage                        | 12 V          |
| Capacity                       | 8 Ah          |
| CCA                            | 145 A         |
| Length                         | 150 mm        |
| Width                          | 90 mm         |
| Height                         | 95 mm         |
| Box size                       | C53           |
| Polarity                       | ETN 1         |
| Terminal Type                  | M12           |
| Hold Down                      | В0            |
| Weights (subject of variation) | 3.40 kg       |