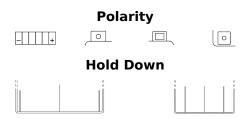

## **AGM MC (Dry) ETZ7-BS**

| Part number                    | ETZ7-BS       |
|--------------------------------|---------------|
| Technology                     | AGM           |
| EAN/GTIN                       | 3661024033749 |
| Voltage                        | 12 V          |
| Capacity                       | 6 Ah          |
| CCA                            | 100 A         |
| Length                         | 115 mm        |
| Width                          | 70 mm         |
| Height                         | 105 mm        |
| Box size                       | C36           |
| Polarity                       | ETN 0         |
| Terminal Type                  | M04           |
| Hold Down                      | В0            |
| Weights (subject of variation) | 2.20 kg       |