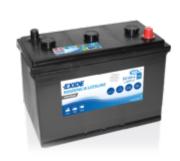

## Vintage EU140-6

| Part number                    | EU140-6       |
|--------------------------------|---------------|
| Technology                     | Flooded       |
| EAN/GTIN                       | 3661024036153 |
| Voltage                        | 6 V           |
| Capacity                       | 140 Ah        |
| CCA                            | 900 A         |
| Length                         | 257 mm        |
| Width                          | 175 mm        |
| Height                         | 236 mm        |
| Box size                       | M04           |
| Polarity                       | ETN 0         |
| Terminal Type                  | EN taper post |
| Hold Down                      | B1            |
| Weights (subject of variation) | 18.40 kg      |