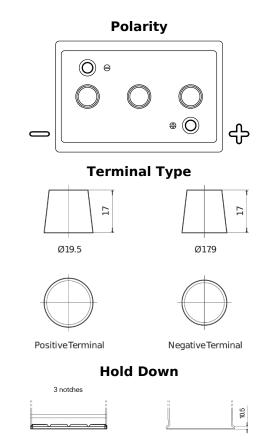

## Vintage EU140-6

| Part number                    | EU140-6       |
|--------------------------------|---------------|
| Technology                     | Flooded       |
| EAN/GTIN                       | 3661024036153 |
| Voltage                        | 6 V           |
| Capacity                       | 140 Ah        |
| CCA                            | 900 A         |
| Length                         | 257 mm        |
| Width                          | 175 mm        |
| Height                         | 236 mm        |
| Box size                       | M04           |
| Polarity                       | ETN 0         |
| Terminal Type                  | EN taper post |
| Hold Down                      | B1            |
| Weights (subject of variation) | 18.40 kg      |