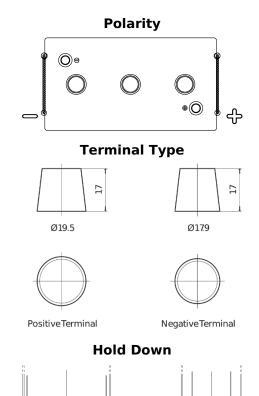

## Vintage EU165-6

| Part number                    | EU165-6       |
|--------------------------------|---------------|
| Technology                     | Flooded       |
| EAN/GTIN                       | 3661024036146 |
| Voltage                        | 6 V           |
| Capacity                       | 165 Ah        |
| CCA                            | 900 A         |
| Length                         | 330 mm        |
| Width                          | 174 mm        |
| Height                         | 234 mm        |
| Box size                       | M05           |
| Polarity                       | ETN 0         |
| Terminal Type                  | EN taper post |
| Hold Down                      | В0            |
| Weights (subject of variation) | 25.00 kg      |
|                                |               |