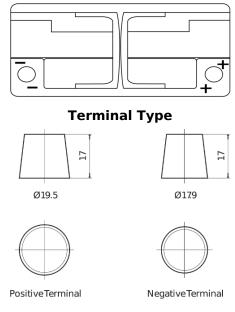

## **AGM FK1050**

**Polarity** 

| Part number                    | FK1050        |
|--------------------------------|---------------|
| Technology                     | AGM           |
| EAN/GTIN                       | 3661024046299 |
| Voltage                        | 12 V          |
| Capacity                       | 105.0 Ah      |
| CCA                            | 950 A         |
| Length                         | 392 mm        |
| Width                          | 175 mm        |
| Height                         | 190 mm        |
| Box size                       | L06           |
| Polarity                       | ETN 0         |
| Terminal Type                  | EN taper post |
| Hold Down                      | B13           |
| Weights (subject of variation) | 29.00 kg      |