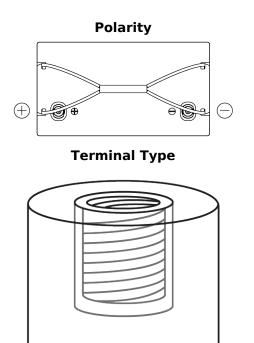

## **Equipment Li-Ion EV1300**

| Part number                    | EV1300        |
|--------------------------------|---------------|
| Technology                     | Li-lon        |
| EAN/GTIN                       | 3661024037679 |
| Voltage                        | 12 V          |
| Capacity                       | 100 Ah        |
| Watt hour                      | 1300 Wh       |
| Length                         | 308 mm        |
| Width                          | 168 mm        |
| Height                         | 211 mm        |
| Box size                       | D31           |
| Polarity                       | ETN 1         |
| Terminal Type                  | Female M8     |
| Hold Down                      | В0            |
| Weights (subject of variation) | 12.10 kg      |
|                                |               |