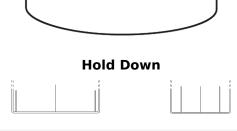

## **Equipment Li-Ion EV1300**

| Part number                    | EV1300        |
|--------------------------------|---------------|
| Technology                     | Li-lon        |
| EAN/GTIN                       | 3661024037679 |
| Voltage                        | 12 V          |
| Capacity                       | 100 Ah        |
| Watt hour                      | 1300 Wh       |
| Length                         | 308 mm        |
| Width                          | 168 mm        |
| Height                         | 211 mm        |
| Box size                       | D31           |
| Polarity                       | ETN 1         |
| Terminal Type                  | Female M8     |
| Hold Down                      | В0            |
| Weights (subject of variation) | 12.10 kg      |
|                                |               |