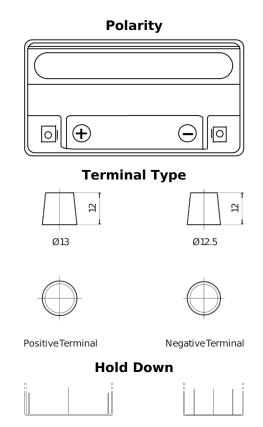

## **Start-Stop Auxiliary FK151**

| Part number                    | FK151                  |
|--------------------------------|------------------------|
| Technology                     | AGM                    |
| EAN/GTIN                       | 3661024046350          |
| Voltage                        | 12 V                   |
| Capacity                       | 15.0 Ah                |
| CCA                            | 200 A                  |
| Length                         | 150 mm                 |
| Width                          | 90 mm                  |
| Height                         | 145 mm                 |
| Box size                       | C56                    |
| Polarity                       | ETN 1                  |
| Terminal Type                  | Small taper post (JLR) |
| Hold Down                      | В0                     |
| Weights (subject of variation) | 4.80 kg                |