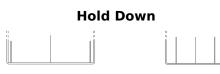

## **AGM FK454**

| Part number                    | FK454         |
|--------------------------------|---------------|
| Technology                     | AGM           |
| EAN/GTIN                       | 3661024047494 |
| Voltage                        | 12 V          |
| Capacity                       | 45.0 Ah       |
| CCA                            | 380 A         |
| Length                         | 237 mm        |
| Width                          | 127 mm        |
| Height                         | 227 mm        |
| Box size                       | B24           |
| Polarity                       | ETN 0         |
| Terminal Type                  | EN taper post |
| Hold Down                      | В0            |
| Weights (subject of variation) | 13.50 kg      |
|                                |               |