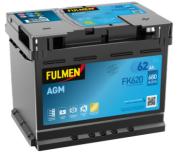

## **AGM FK620**

| Part number                    | FK620         |
|--------------------------------|---------------|
| Technology                     | AGM           |
| EAN/GTIN                       | 3661024047395 |
| Voltage                        | 12 V          |
| Capacity                       | 62.0 Ah       |
| CCA                            | 680 A         |
| Length                         | 242 mm        |
| Width                          | 175 mm        |
| Height                         | 190 mm        |
| Box size                       | L02           |
| Polarity                       | ETN 0         |
| Terminal Type                  | EN taper post |
| Hold Down                      | B13           |
| Weights (subject of variation) | 17.90 kg      |