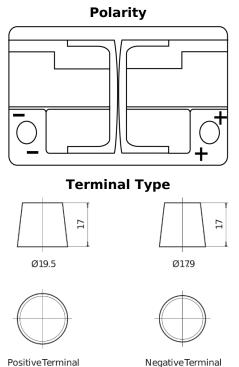

## **Batteries for Cars**

FULME

| Part number                    | FK700         |
|--------------------------------|---------------|
| Technology                     | AGM           |
| EAN/GTIN                       | 3661024045711 |
| Voltage                        | 12 V          |
| Capacity                       | 70.0 Ah       |
| CCA                            | 760 A         |
| Length                         | 278 mm        |
| Width                          | 175 mm        |
| Height                         | 190 mm        |
| Box size                       | L03           |
| Polarity                       | ETN 0         |
| Terminal Type                  | EN taper post |
| Hold Down                      | B13           |
| Weights (subject of variation) | 20.60 kg      |
|                                |               |

PositiveTerminal

5 notches

 $\sim\sim\sim$ 

**Hold Down** 

Design, features and specifications are subject to change without notice. We disclaim any representation or warranty, express or implied, concerning the data or recommendations, and in no event shall be liable for any loss or damage claimed to have arisen as a result. Some products may not be available in your local market.