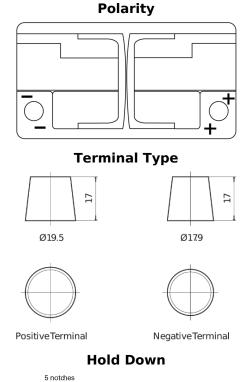

## **AGM FK820**

| Part number                    | FK820         |
|--------------------------------|---------------|
| Technology                     | AGM           |
| EAN/GTIN                       | 3661024047418 |
| Voltage                        | 12 V          |
| Capacity                       | 82.0 Ah       |
| CCA                            | 800 A         |
| Length                         | 315 mm        |
| Width                          | 175 mm        |
| Height                         | 190 mm        |
| Box size                       | L04           |
| Polarity                       | ETN 0         |
| Terminal Type                  | EN taper post |
| Hold Down                      | B13           |
| Weights (subject of variation) | 23.30 kg      |
|                                |               |