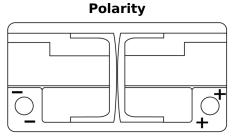

## **Batteries for Cars**

FULMEN

| Part number                    | FK950         |
|--------------------------------|---------------|
| Technology                     | AGM           |
| EAN/GTIN                       | 3661024045742 |
| Voltage                        | 12 V          |
| Capacity                       | 95.0 Ah       |
| CCA                            | 850 A         |
| Length                         | 353 mm        |
| Width                          | 175 mm        |
| Height                         | 190 mm        |
| Box size                       | L05           |
| Polarity                       | ETN 0         |
| Terminal Type                  | EN taper post |
| Hold Down                      | B13           |
| Weights (subject of variation) | 26.10 kg      |

START STOP MANDATORY FOR START-STOP VEHICLES

**Terminal Type** 

PositiveTerminal

Ø19.5

NegativeTerminal

17

Hold Down

Design, features and specifications are subject to change without notice. We disclaim any representation or warranty, express or implied, concerning the data or recommendations, and in no event shall be liable for any loss or damage claimed to have arisen as a result. Some products may not be available in your local market.