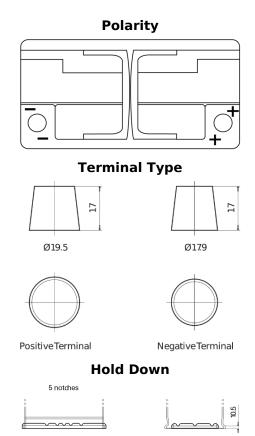

## **AGM FK960**

| Part number                    | FK960         |
|--------------------------------|---------------|
| Technology                     | AGM           |
| EAN/GTIN                       | 3661024047425 |
| Voltage                        | 12 V          |
| Capacity                       | 96.0 Ah       |
| CCA                            | 850 A         |
| Length                         | 353 mm        |
| Width                          | 175 mm        |
| Height                         | 190 mm        |
| Box size                       | L05           |
| Polarity                       | ETN 0         |
| Terminal Type                  | EN taper post |
| Hold Down                      | B13           |
| Weights (subject of variation) | 26.10 kg      |