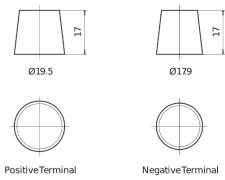

| Part number                    | FL1000        |
|--------------------------------|---------------|
| Technology                     | EFB           |
| EAN/GTIN                       | 3661024046978 |
| Voltage                        | 12 V          |
| Capacity                       | 100.0 Ah      |
| CCA                            | 900 A         |
| Length                         | 353 mm        |
| Width                          | 175 mm        |
| Height                         | 190 mm        |
| Box size                       | L05           |
| Polarity                       | ETN 0         |
| Terminal Type                  | EN taper post |
| Hold Down                      | B13           |
| Weights (subject of variation) | 25.50 kg      |

## Polarity Terminal Type



## **Hold Down**



Design, features and specifications are subject to change without notice. We disclaim any representation or warranty, express or implied, concerning the data or recommendations, and in no event shall be liable for any loss or damage claimed to have arisen as a result. Some products may not be available in your local market.