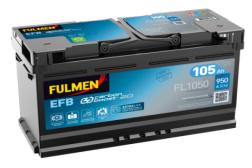

## **EFB FL1050**

| Part number                    | FL1050        |
|--------------------------------|---------------|
| Technology                     | EFB           |
| EAN/GTIN                       | 3661024046930 |
| Voltage                        | 12 V          |
| Capacity                       | 105.0 Ah      |
| CCA                            | 950 A         |
| Length                         | 392 mm        |
| Width                          | 175 mm        |
| Height                         | 190 mm        |
| Box size                       | L06           |
| Polarity                       | ETN 0         |
| Terminal Type                  | EN taper post |
| Hold Down                      | B13           |
| Weights (subject of variation) | 27.20 kg      |