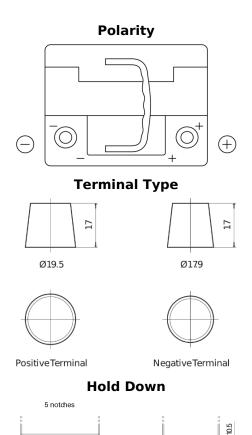

## **Batteries for Cars**

FULMEN

| **    | FULMEN 55**<br>EFB 551 49 |
|-------|---------------------------|
| A K K |                           |

| Part number         | FL550         |
|---------------------|---------------|
| Technology          | EFB           |
| EAN/GTIN            | 3661024046527 |
| Voltage             | 12 V          |
| Capacity            | 55.0 Ah       |
| CCA                 | 540 A         |
| Length              | 207 mm        |
| Width               | 175 mm        |
| Height              | 190 mm        |
| Box size            | L01           |
| Polarity            | ETN 0         |
| Terminal Type       | EN taper post |
| Hold Down           | B13           |
| Weights (subject of | 14.10 kg      |
| variation)          |               |