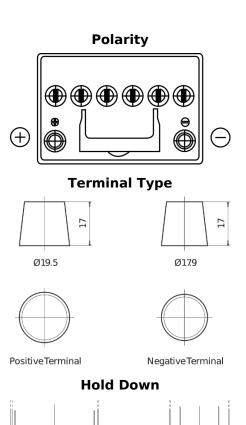

## **Batteries for Cars**

FULMEN

| FULMEN 60,∞   EFB FL405 №   ≥ ○ № ○ № |
|---------------------------------------|
|                                       |

| Part number                    | FL605         |
|--------------------------------|---------------|
| Technology                     | EFB           |
| EAN/GTIN                       | 3661024046497 |
| Voltage                        | 12 V          |
| Capacity                       | 60.0 Ah       |
| CCA                            | 520 A         |
| Length                         | 230 mm        |
| Width                          | 173 mm        |
| Height                         | 222 mm        |
| Box size                       | D23           |
| Polarity                       | ETN 1         |
| Terminal Type                  | EN taper post |
| Hold Down                      | B0            |
| Weights (subject of variation) | 15.80 kg      |
|                                |               |