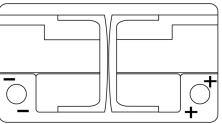

|       |

| Part number                    | FL652         |
|--------------------------------|---------------|
| Technology                     | EFB           |
| EAN/GTIN                       | 3661024046312 |
| Voltage                        | 12 V          |
| Capacity                       | 65.0 Ah       |
| CCA                            | 650 A         |
| Length                         | 278 mm        |
| Width                          | 175 mm        |
| Height                         | 175 mm        |
| Box size                       | LB3           |
| Polarity                       | ETN 0         |
| Terminal Type                  | EN taper post |
| Hold Down                      | B13           |
| Weights (subject of variation) | 16.20 kg      |

Polarity



## **Terminal Type**



ð19.5



PositiveTerminal



NegativeTerminal

Ø179

17

Hold Down

| 5 notches |      |
|-----------|------|
|           | 10.5 |

Design, features and specifications are subject to change without notice. We disclaim any representation or warranty, express or implied, concerning the data or recommendations, and in no event shall be liable for any loss or damage claimed to have arisen as a result. Some products may not be available in your local market.