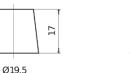

## **Terminal Type**

ð19.5

PositiveTerminal

NegativeTerminal

Ø179

17

Hold Down

| 5 notches |      |
|-----------|------|
|           | 10.5 |