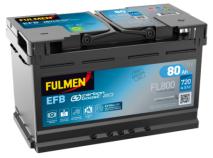

## **EFB FL800**

| Part number                    | FL800         |
|--------------------------------|---------------|
| Technology                     | EFB           |
| EAN/GTIN                       | 3661024045704 |
| Voltage                        | 12 V          |
| Capacity                       | 80.0 Ah       |
| CCA                            | 800 A         |
| Length                         | 315 mm        |
| Width                          | 175 mm        |
| Height                         | 190 mm        |
| Box size                       | L04           |
| Polarity                       | ETN 0         |
| Terminal Type                  | EN taper post |
| Hold Down                      | B13           |
| Weights (subject of variation) | 22.10 kg      |