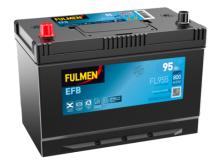

## **Batteries for Cars**

EFB FL955

| Part number         | FL955         | Polarity                            |
|---------------------|---------------|-------------------------------------|
| Technology          | EFB           |                                     |
| EAN/GTIN            | 3661024046510 |                                     |
| Voltage             | 12 V          |                                     |
| Capacity            | 95.0 Ah       |                                     |
| CCA                 | 800 A         |                                     |
| Length              | 306 mm        | Terminal Type                       |
| Width               | 173 mm        |                                     |
| Height              | 222 mm        |                                     |
| Box size            | D31           | Ø19.5 Ø179                          |
| Polarity            | ETN 1         |                                     |
| Terminal Type       | EN taper post |                                     |
| Hold Down           | Korean B1     |                                     |
| Weights (subject of | 21.80 kg      |                                     |
| variation)          |               | Positive Terminal Negative Terminal |
|                     |               | Hold Down                           |
|                     |               |                                     |