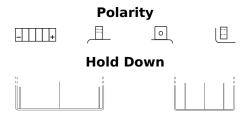

## **GEL GEL12-19**

| Part number                    | GEL12-19      |
|--------------------------------|---------------|
| Technology                     | GEL           |
| EAN/GTIN                       | 3661024034074 |
| Voltage                        | 12 V          |
| Capacity                       | 19.0 Ah       |
| CCA                            | 170 A         |
| Length                         | 185 mm        |
| Width                          | 80 mm         |
| Height                         | 170 mm        |
| Box size                       | C66           |
| Polarity                       | ETN 0         |
| Terminal Type                  | M11           |
| Hold Down                      | В0            |
| Weights (subject of variation) | 6.50 kg       |