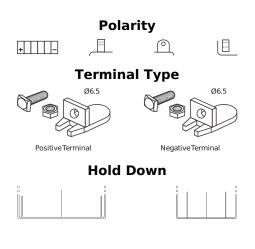

## GEL GEL12-30

| Part number                    | GEL12-30         |
|--------------------------------|------------------|
| Technology                     | GEL              |
| EAN/GTIN                       | 3661024034081    |
| Voltage                        | 12 V             |
| Capacity                       | 30.0 Ah          |
| CCA                            | 180 A            |
| Length                         | 197 mm           |
| Width                          | 132 mm           |
| Height                         | 186 mm           |
| Box size                       | U01              |
| Polarity                       | ETN 1            |
| Terminal Type                  | EN full Ford lug |
| Hold Down                      | B0               |
| Weights (subject of variation) | 11.10 kg         |