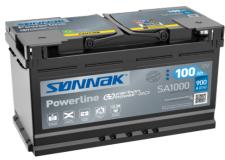

## **Powerline SA1000**

| Part number                    | SA1000        |
|--------------------------------|---------------|
| Technology                     | Flooded       |
| EAN/GTIN                       | 3661024064255 |
| Voltage                        | 12 V          |
| Capacity                       | 100.0 Ah      |
| CCA                            | 900 A         |
| Length                         | 353 mm        |
| Width                          | 175 mm        |
| Height                         | 190 mm        |
| Box size                       | L05           |
| Polarity                       | ETN 0         |
| Terminal Type                  | EN taper post |
| Hold Down                      | B13           |
| Weights (subject of variation) | 22.60 kg      |