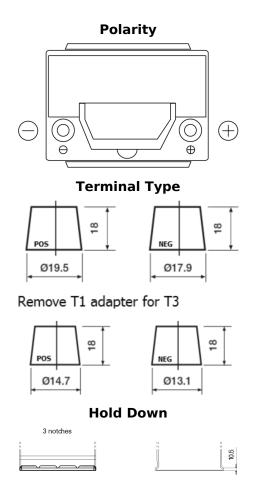

## **Powerline SA406**

| Part number                    | SA406          |
|--------------------------------|----------------|
| Technology                     | Flooded        |
| EAN/GTIN                       | 3661024066570  |
| Voltage                        | 12 V           |
| Capacity                       | 40.0 Ah        |
| CCA                            | 350 A          |
| Length                         | 187 mm         |
| Width                          | 127 mm         |
| Height                         | 220 mm         |
| Box size                       | B19            |
| Polarity                       | ETN 0          |
| Terminal Type                  | JIS taper post |
| Hold Down                      | B1             |
| Weights (subject of variation) | 9.30 kg        |