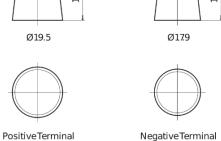

## **Powerline SA472**

| Part number                    | SA472         |
|--------------------------------|---------------|
| Technology                     | Flooded       |
| EAN/GTIN                       | 3661024064262 |
| Voltage                        | 12 V          |
| Capacity                       | 47.0 Ah       |
| CCA                            | 450 A         |
| Length                         | 207 mm        |
| Width                          | 175 mm        |
| Height                         | 175 mm        |
| Box size                       | LB1           |
| Polarity                       | ETN 0         |
| Terminal Type                  | EN taper post |
| Hold Down                      | B13           |
| Weights (subject of variation) | 11.40 kg      |