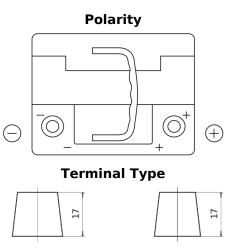

## **Powerline SA472**

| Part number                    | SA472         |
|--------------------------------|---------------|
| Technology                     | Flooded       |
| EAN/GTIN                       | 3661024064262 |
| Voltage                        | 12 V          |
| Capacity                       | 47.0 Ah       |
| CCA                            | 450 A         |
| Length                         | 207 mm        |
| Width                          | 175 mm        |
| Height                         | 175 mm        |
| Box size                       | LB1           |
| Polarity                       | ETN 0         |
| Terminal Type                  | EN taper post |
| Hold Down                      | B13           |
| Weights (subject of variation) | 11.40 kg      |