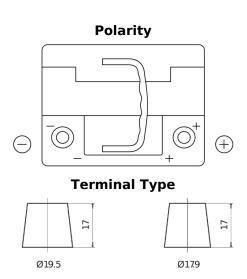

## **Powerline SA530**

| Part number                    | SA530         |
|--------------------------------|---------------|
| Technology                     | Flooded       |
| EAN/GTIN                       | 3661024064200 |
| Voltage                        | 12 V          |
| Capacity                       | 53.0 Ah       |
| CCA                            | 540 A         |
| Length                         | 207 mm        |
| Width                          | 175 mm        |
| Height                         | 190 mm        |
| Box size                       | L01           |
| Polarity                       | ETN 0         |
| Terminal Type                  | EN taper post |
| Hold Down                      | B13           |
| Weights (subject of variation) | 12.70 kg      |

## **Hold Down**

NegativeTerminal

PositiveTerminal

Design, features and specifications are subject to change without notice. We disclaim any representation or warranty, express or implied, concerning the data or recommendations, and in no event shall be liable for any loss or damage claimed to have arisen as a result. Some products may not be available in your local market.