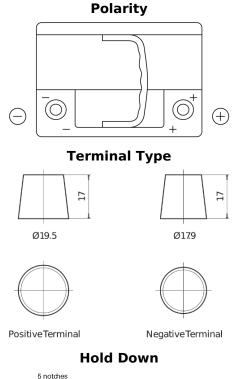

## **Powerline SA640**

| Part number                    | SA640         |
|--------------------------------|---------------|
| Technology                     | Flooded       |
| EAN/GTIN                       | 3661024064224 |
| Voltage                        | 12 V          |
| Capacity                       | 64.0 Ah       |
| CCA                            | 640 A         |
| Length                         | 242 mm        |
| Width                          | 175 mm        |
| Height                         | 190 mm        |
| Box size                       | L02           |
| Polarity                       | ETN 0         |
| Terminal Type                  | EN taper post |
| Hold Down                      | B13           |
| Weights (subject of variation) | 14.90 kg      |