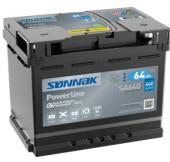

## **Powerline SA640**

| Part number                    | SA640         |
|--------------------------------|---------------|
| Technology                     | Flooded       |
| EAN/GTIN                       | 3661024064224 |
| Voltage                        | 12 V          |
| Capacity                       | 64.0 Ah       |
| CCA                            | 640 A         |
| Length                         | 242 mm        |
| Width                          | 175 mm        |
| Height                         | 190 mm        |
| Box size                       | L02           |
| Polarity                       | ETN 0         |
| Terminal Type                  | EN taper post |
| Hold Down                      | B13           |
| Weights (subject of variation) | 14.90 kg      |