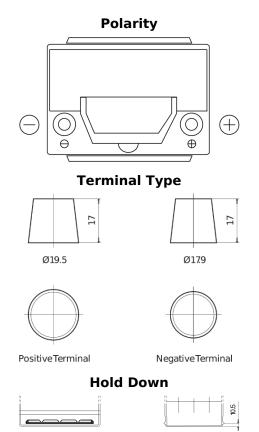

## **Powerline SA654**

| Part number                    | SA654         |
|--------------------------------|---------------|
| Technology                     | Flooded       |
| EAN/GTIN                       | 3661024064149 |
| Voltage                        | 12 V          |
| Capacity                       | 65.0 Ah       |
| CCA                            | 580 A         |
| Length                         | 230 mm        |
| Width                          | 173 mm        |
| Height                         | 222 mm        |
| Box size                       | D23           |
| Polarity                       | ETN 0         |
| Terminal Type                  | EN taper post |
| Hold Down                      | Korean B1     |
| Weights (subject of variation) | 16.00 kg      |