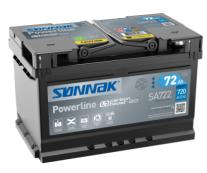

## **Powerline SA722**

| Part number                    | SA722         |
|--------------------------------|---------------|
| Technology                     | Flooded       |
| EAN/GTIN                       | 3661024064286 |
| Voltage                        | 12 V          |
| Capacity                       | 72.0 Ah       |
| CCA                            | 720 A         |
| Length                         | 278 mm        |
| Width                          | 175 mm        |
| Height                         | 175 mm        |
| Box size                       | LB3           |
| Polarity                       | ETN 0         |
| Terminal Type                  | EN taper post |
| Hold Down                      | B13           |
| Weights (subject of variation) | 15.90 kg      |