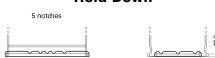

## **Hold Down**

Design, features and specifications are subject to change without notice. We disclaim any representation or warranty, express or implied, concerning the data or recommendations, and in no event shall be liable for any loss or damage claimed to have arisen as a result. Some products may not be available in your local market.

## **Powerline SA722**

| Part number                    | SA722         |
|--------------------------------|---------------|
| Technology                     | Flooded       |
| EAN/GTIN                       | 3661024064286 |
| Voltage                        | 12 V          |
| Capacity                       | 72.0 Ah       |
| CCA                            | 720 A         |
| Length                         | 278 mm        |
| Width                          | 175 mm        |
| Height                         | 175 mm        |
| Box size                       | LB3           |
| Polarity                       | ETN 0         |
| Terminal Type                  | EN taper post |
| Hold Down                      | B13           |
| Weights (subject of variation) | 15.90 kg      |