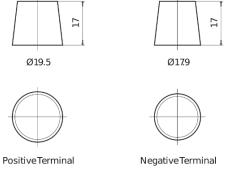

## Polarity Terminal Type

## **Powerline SA722**

| Part number                    | SA722         |
|--------------------------------|---------------|
| Technology                     | Flooded       |
| EAN/GTIN                       | 3661024064286 |
| Voltage                        | 12 V          |
| Capacity                       | 72.0 Ah       |
| CCA                            | 720 A         |
| Length                         | 278 mm        |
| Width                          | 175 mm        |
| Height                         | 175 mm        |
| Box size                       | LB3           |
| Polarity                       | ETN 0         |
| Terminal Type                  | EN taper post |
| Hold Down                      | B13           |
| Weights (subject of variation) | 15.90 kg      |