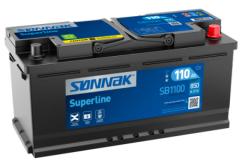

## **Superline SB1100**

| Part number                    | SB1100        |
|--------------------------------|---------------|
| Technology                     | Flooded       |
| EAN/GTIN                       | 3661024066235 |
| Voltage                        | 12 V          |
| Capacity                       | 110.0 Ah      |
| CCA                            | 850 A         |
| Length                         | 392 mm        |
| Width                          | 175 mm        |
| Height                         | 190 mm        |
| Box size                       | L06           |
| Polarity                       | ETN 0         |
| Terminal Type                  | EN taper post |
| Hold Down                      | B13           |
| Weights (subject of variation) | 26.30 kg      |