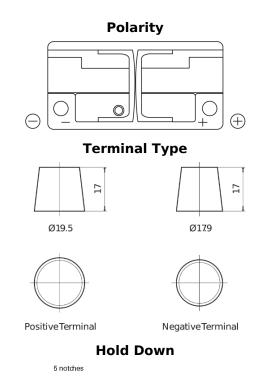

## **Superline SB1100**

| Part number                    | SB1100        |
|--------------------------------|---------------|
| Technology                     | Flooded       |
| EAN/GTIN                       | 3661024066235 |
| Voltage                        | 12 V          |
| Capacity                       | 110.0 Ah      |
| CCA                            | 850 A         |
| Length                         | 392 mm        |
| Width                          | 175 mm        |
| Height                         | 190 mm        |
| Box size                       | L06           |
| Polarity                       | ETN 0         |
| Terminal Type                  | EN taper post |
| Hold Down                      | B13           |
| Weights (subject of variation) | 26.30 kg      |