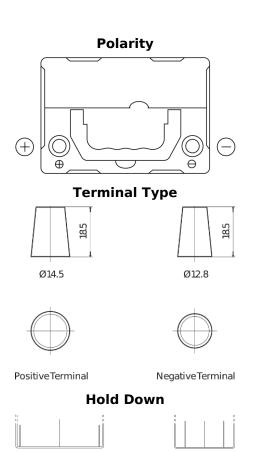

## **Superline SB357**

| Part number         | SB357          |
|---------------------|----------------|
| Technology          | Flooded        |
| EAN/GTIN            | 3661024064347  |
| Voltage             | 12 V           |
| Capacity            | 35.0 Ah        |
| CCA                 | 240 A          |
| Length              | 187 mm         |
| Width               | 127 mm         |
| Height              | 220 mm         |
| Box size            | B19            |
| Polarity            | ETN 1          |
| Terminal Type       | JIS taper post |
| Hold Down           | В0             |
| Weights (subject of | 8.90 kg        |
| variation)          |                |
|                     |                |