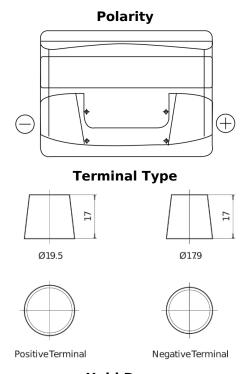

## **Superline SB442**

| Part number                    | SB442         |
|--------------------------------|---------------|
| Technology                     | Flooded       |
| EAN/GTIN                       | 3661024064606 |
| Voltage                        | 12 V          |
| Capacity                       | 44.0 Ah       |
| CCA                            | 420 A         |
| Length                         | 207 mm        |
| Width                          | 175 mm        |
| Height                         | 175 mm        |
| Box size                       | LB1           |
| Polarity                       | ETN 0         |
| Terminal Type                  | EN taper post |
| Hold Down                      | B13           |
| Weights (subject of variation) | 10.60 kg      |

## **Hold Down**

Design, features and specifications are subject to change without notice. We disclaim any representation or warranty, express or implied, concerning the data or recommendations, and in no event shall be liable for any loss or damage claimed to have arisen as a result. Some products may not be available in your local market.