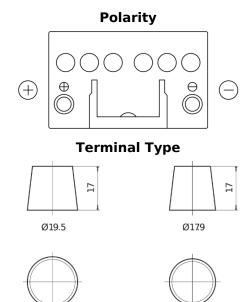

## **Superline SB451**

| Part number                    | SB451         |
|--------------------------------|---------------|
| Technology                     | Flooded       |
| EAN/GTIN                       | 3661024064484 |
| Voltage                        | 12 V          |
| Capacity                       | 45.0 Ah       |
| CCA                            | 330 A         |
| Length                         | 220 mm        |
| Width                          | 135 mm        |
| Height                         | 225 mm        |
| Box size                       | E02           |
| Polarity                       | ETN 1         |
| Terminal Type                  | EN taper post |
| Hold Down                      | B1            |
| Weights (subject of variation) | 12.50 kg      |

NegativeTerminal

PositiveTerminal

Design, features and specifications are subject to change without notice. We disclaim any representation or warranty, express or implied, concerning the data or recommendations, and in no event shall be liable for any loss or damage claimed to have arisen as a result. Some products may not be available in your local market.