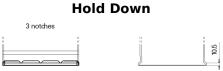

## **Superline SB451**

| Part number                    | SB451         |
|--------------------------------|---------------|
| Technology                     | Flooded       |
| EAN/GTIN                       | 3661024064484 |
| Voltage                        | 12 V          |
| Capacity                       | 45.0 Ah       |
| CCA                            | 330 A         |
| Length                         | 220 mm        |
| Width                          | 135 mm        |
| Height                         | 225 mm        |
| Box size                       | E02           |
| Polarity                       | ETN 1         |
| Terminal Type                  | EN taper post |
| Hold Down                      | B1            |
| Weights (subject of variation) | 12.50 kg      |