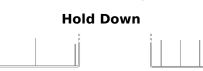

## **Superline SB454**

| Part number                    | SB454         |
|--------------------------------|---------------|
| Technology                     | Flooded       |
| EAN/GTIN                       | 3661024064378 |
| Voltage                        | 12 V          |
| Capacity                       | 45.0 Ah       |
| CCA                            | 330 A         |
| Length                         | 237 mm        |
| Width                          | 127 mm        |
| Height                         | 227 mm        |
| Box size                       | B24           |
| Polarity                       | ETN 0         |
| Terminal Type                  | EN taper post |
| Hold Down                      | В0            |
| Weights (subject of variation) | 11.40 kg      |