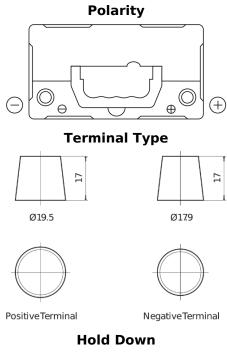

## **Superline SB454**

| Part number                    | SB454         |
|--------------------------------|---------------|
| Technology                     | Flooded       |
| EAN/GTIN                       | 3661024064378 |
| Voltage                        | 12 V          |
| Capacity                       | 45.0 Ah       |
| CCA                            | 330 A         |
| Length                         | 237 mm        |
| Width                          | 127 mm        |
| Height                         | 227 mm        |
| Box size                       | B24           |
| Polarity                       | ETN 0         |
| Terminal Type                  | EN taper post |
| Hold Down                      | В0            |
| Weights (subject of variation) | 11.40 kg      |