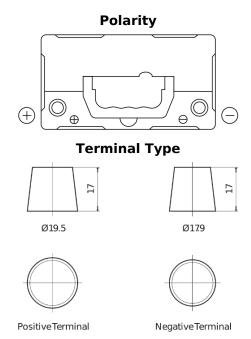

## **Superline SB455**

| Part number                    | SB455         |
|--------------------------------|---------------|
| Technology                     | Flooded       |
| EAN/GTIN                       | 3661024064385 |
| Voltage                        | 12 V          |
| Capacity                       | 45.0 Ah       |
| CCA                            | 330 A         |
| Length                         | 237 mm        |
| Width                          | 127 mm        |
| Height                         | 227 mm        |
| Box size                       | B24           |
| Polarity                       | ETN 1         |
| Terminal Type                  | EN taper post |
| Hold Down                      | В0            |
| Weights (subject of variation) | 11.40 kg      |