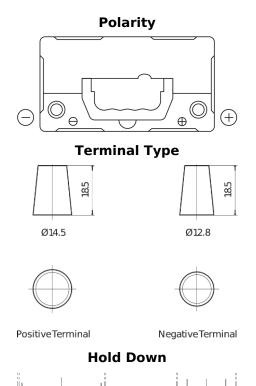

## **Superline SB456**

| Part number                    | SB456          |
|--------------------------------|----------------|
| Technology                     | Flooded        |
| EAN/GTIN                       | 3661024064354  |
| Voltage                        | 12 V           |
| Capacity                       | 45.0 Ah        |
| CCA                            | 330 A          |
| Length                         | 237 mm         |
| Width                          | 127 mm         |
| Height                         | 227 mm         |
| Box size                       | B24            |
| Polarity                       | ETN 0          |
| Terminal Type                  | JIS taper post |
| Hold Down                      | В0             |
| Weights (subject of variation) | 11.40 kg       |