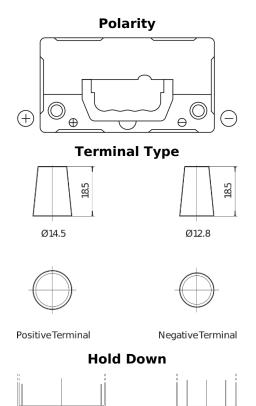

## **Superline SB457**

| Part number                    | SB457          |
|--------------------------------|----------------|
| Technology                     | Flooded        |
| EAN/GTIN                       | 3661024066365  |
| Voltage                        | 12 V           |
| Capacity                       | 45.0 Ah        |
| CCA                            | 330 A          |
| Length                         | 237 mm         |
| Width                          | 127 mm         |
| Height                         | 227 mm         |
| Box size                       | B24            |
| Polarity                       | ETN 1          |
| Terminal Type                  | JIS taper post |
| Hold Down                      | В0             |
| Weights (subject of variation) | 11.40 kg       |