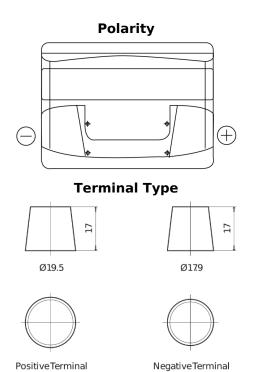

## **Superline SB500**

| Part number                    | SB500         |
|--------------------------------|---------------|
| Technology                     | Flooded       |
| EAN/GTIN                       | 3661024064514 |
| Voltage                        | 12 V          |
| Capacity                       | 50.0 Ah       |
| CCA                            | 450 A         |
| Length                         | 207 mm        |
| Width                          | 175 mm        |
| Height                         | 190 mm        |
| Box size                       | L01           |
| Polarity                       | ETN 0         |
| Terminal Type                  | EN taper post |
| Hold Down                      | B13           |
| Weights (subject of variation) | 12.20 kg      |