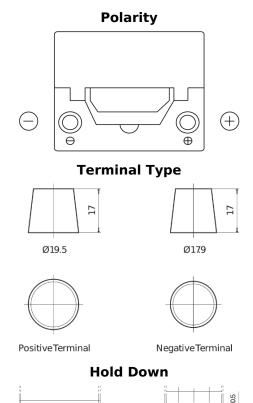

## **Superline SB504**

| Part number                    | SB504         |
|--------------------------------|---------------|
| Technology                     | Flooded       |
| EAN/GTIN                       | 3661024064408 |
| Voltage                        | 12 V          |
| Capacity                       | 50.0 Ah       |
| CCA                            | 360 A         |
| Length                         | 200 mm        |
| Width                          | 173 mm        |
| Height                         | 222 mm        |
| Box size                       | D20           |
| Polarity                       | ETN 0         |
| Terminal Type                  | EN taper post |
| Hold Down                      | Korean B1     |
| Weights (subject of variation) | 12.90 kg      |