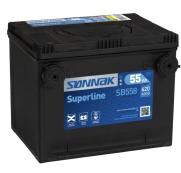

## **Superline SB558**

| Part number                    | SB558                       |
|--------------------------------|-----------------------------|
| Technology                     | Flooded                     |
| EAN/GTIN                       | 3661024066556               |
| Voltage                        | 12 V                        |
| Capacity                       | 55.0 Ah                     |
| CCA                            | 620 A                       |
| Length                         | 230 mm                      |
| Width                          | 180 mm                      |
| Height                         | 186 mm                      |
| Box size                       | G75                         |
| Polarity                       | ETN 1                       |
| Terminal Type                  | SAE S 3/8" side<br>Terminal |
| Hold Down                      | B7                          |
| Weights (subject of variation) | 14.20 kg                    |