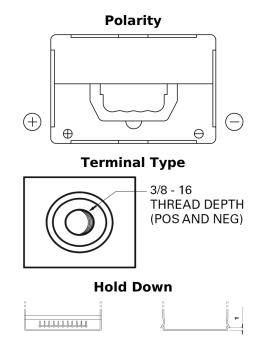

## **Superline SB558**

| Part number                    | SB558                       |
|--------------------------------|-----------------------------|
| Technology                     | Flooded                     |
| EAN/GTIN                       | 3661024066556               |
| Voltage                        | 12 V                        |
| Capacity                       | 55.0 Ah                     |
| CCA                            | 620 A                       |
| Length                         | 230 mm                      |
| Width                          | 180 mm                      |
| Height                         | 186 mm                      |
| Box size                       | G75                         |
| Polarity                       | ETN 1                       |
| Terminal Type                  | SAE S 3/8" side<br>Terminal |
| Hold Down                      | B7                          |
| Weights (subject of variation) | 14.20 kg                    |