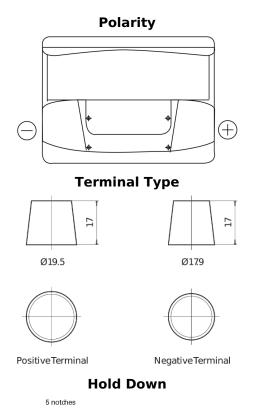

## **Superline SB602**

| Part number                    | SB602         |
|--------------------------------|---------------|
| Technology                     | Flooded       |
| EAN/GTIN                       | 3661024064637 |
| Voltage                        | 12 V          |
| Capacity                       | 60.0 Ah       |
| CCA                            | 540 A         |
| Length                         | 242 mm        |
| Width                          | 175 mm        |
| Height                         | 175 mm        |
| Box size                       | LB2           |
| Polarity                       | ETN 0         |
| Terminal Type                  | EN taper post |
| Hold Down                      | B13           |
| Weights (subject of variation) | 12.90 kg      |