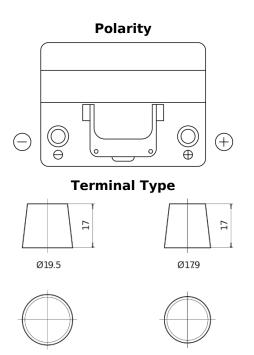

## **Superline SB604**

| Part number                    | SB604         |
|--------------------------------|---------------|
| Technology                     | Flooded       |
| EAN/GTIN                       | 3661024064415 |
| Voltage                        | 12 V          |
| Capacity                       | 60.0 Ah       |
| CCA                            | 480 A         |
| Length                         | 230 mm        |
| Width                          | 173 mm        |
| Height                         | 222 mm        |
| Box size                       | D23           |
| Polarity                       | ETN 0         |
| Terminal Type                  | EN taper post |
| Hold Down                      | Korean B1     |
| Weights (subject of variation) | 14.60 kg      |

**Hold Down** 

NegativeTerminal

PositiveTerminal

Design, features and specifications are subject to change without notice. We disclaim any representation or warranty, express or implied, concerning the data or recommendations, and in no event shall be liable for any loss or damage claimed to have arisen as a result. Some products may not be available in your local market.