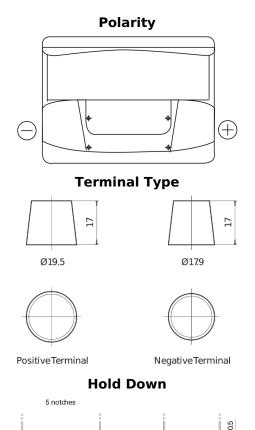

## **Superline SB620**

| Part number                    | SB620         |
|--------------------------------|---------------|
| Technology                     | Flooded       |
| EAN/GTIN                       | 3661024064538 |
| Voltage                        | 12 V          |
| Capacity                       | 62.0 Ah       |
| CCA                            | 540 A         |
| Length                         | 242 mm        |
| Width                          | 175 mm        |
| Height                         | 190 mm        |
| Box size                       | L02           |
| Polarity                       | ETN 0         |
| Terminal Type                  | EN taper post |
| Hold Down                      | B13           |
| Weights (subject of variation) | 14.20 kg      |