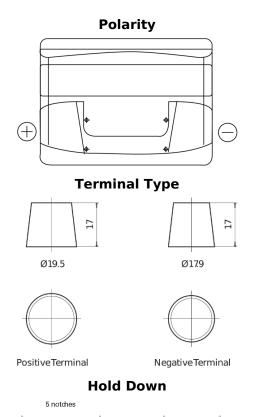

## **Superline SB621**

| Part number                    | SB621         |
|--------------------------------|---------------|
| Technology                     | Flooded       |
| EAN/GTIN                       | 3661024064545 |
| Voltage                        | 12 V          |
| Capacity                       | 62.0 Ah       |
| CCA                            | 540 A         |
| Length                         | 242 mm        |
| Width                          | 175 mm        |
| Height                         | 190 mm        |
| Box size                       | L02           |
| Polarity                       | ETN 1         |
| Terminal Type                  | EN taper post |
| Hold Down                      | B13           |
| Weights (subject of variation) | 14.20 kg      |