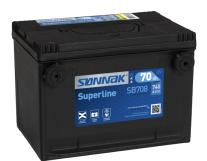

## **Superline SB708**

| Part number         | SB708                       | Polarity      |
|---------------------|-----------------------------|---------------|
| Technology          | Flooded                     |               |
| EAN/GTIN            | 3661024066563               |               |
| Voltage             | 12 V                        |               |
| Capacity            | 70.0 Ah                     |               |
| CCA                 | 740 A                       |               |
| Length              | 260 mm                      |               |
| Width               | 180 mm                      |               |
| Height              | 186 mm                      | Terminal Type |
| Box size            | G78                         | 3/8 - 16      |
| Polarity            | ETN 1                       | THREAD DEPT   |
| Terminal Type       | SAE S 3/8" side<br>Terminal | (POS AND NEC  |
| Hold Down           | В7                          |               |
| Weights (subject of | 16.70 kg                    | Hold Down     |
| variation)          |                             |               |